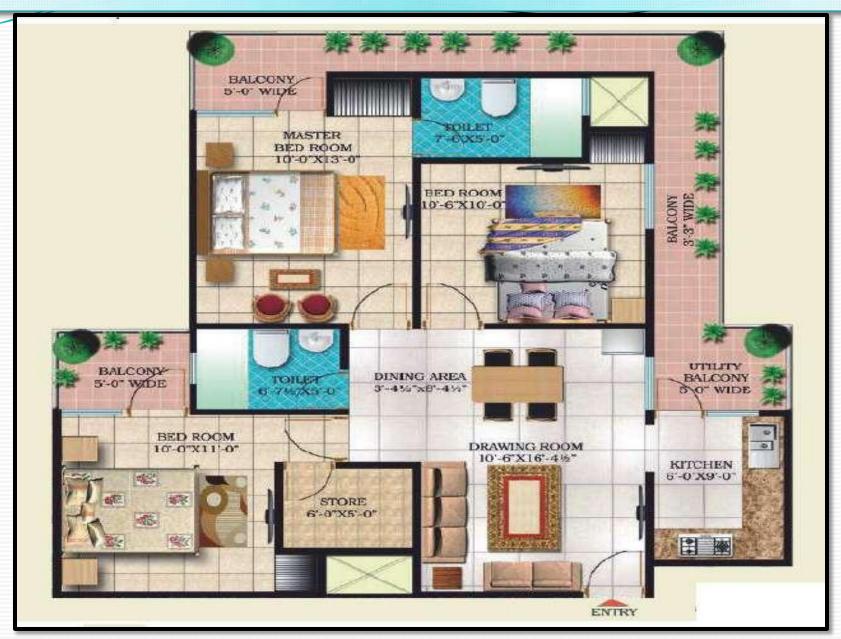

#### 3BHK APARTMENT

- + 3 Bedrooms
- 2 Toilets
- 1 Kitchen
- 1 Drawing/Dining
- 2 Spacious Balconies

- 4 Bedrooms
- 3 Toilets
- 1 Kitchen
- + 1 Drawing/Dining
- 1 Servant Room
- 1 WC Toilet
- 1 Dressing Room + 3 Spacious Balconies