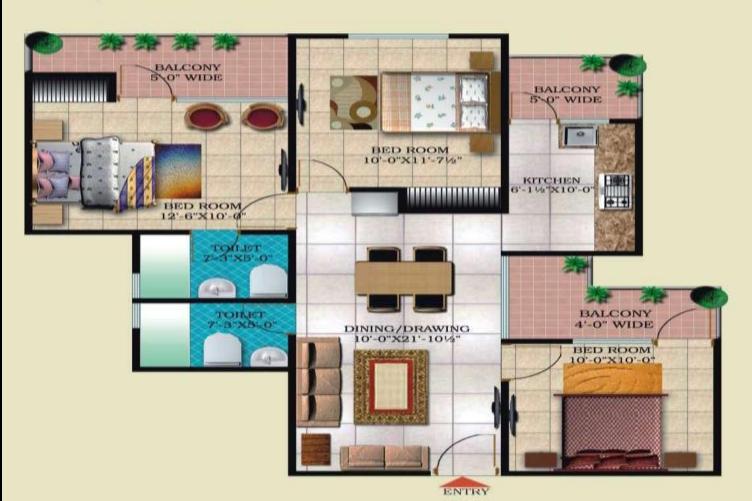

#### 3BHK APARTMENT

- + 3 Bedrooms
- 2 Toilets
- 1 Kitchen
- 1 Drawing/Dining
- 2 Spacious Balconies

- 4 Bedrooms
- 3 Toilets
- 1 Kitchen
- + 1 Drawing/Dining
- 1 Servant Room
- 1 WC Toilet
- 1 Dressing Room + 3 Spacious Balconies