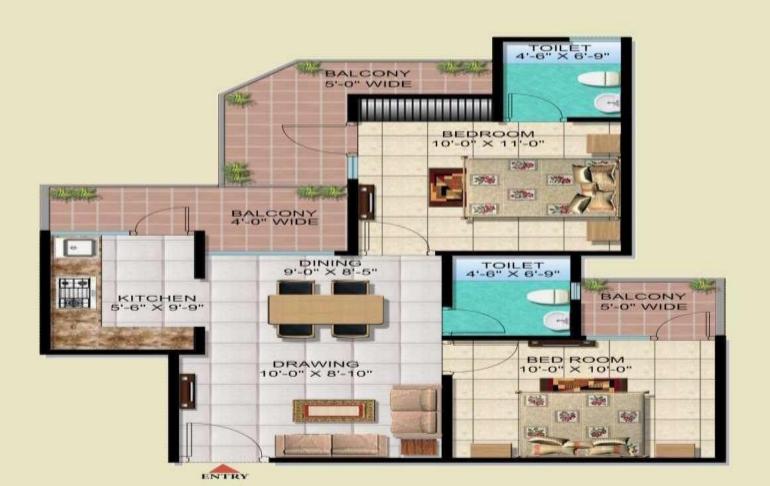

#### 2BHK APARTMENT

- + 2 Bedrooms
- + 2 Toilets
- + 1 Kitchen
- 1 Drawing/Dining
- \* 2 Spacious Balconies