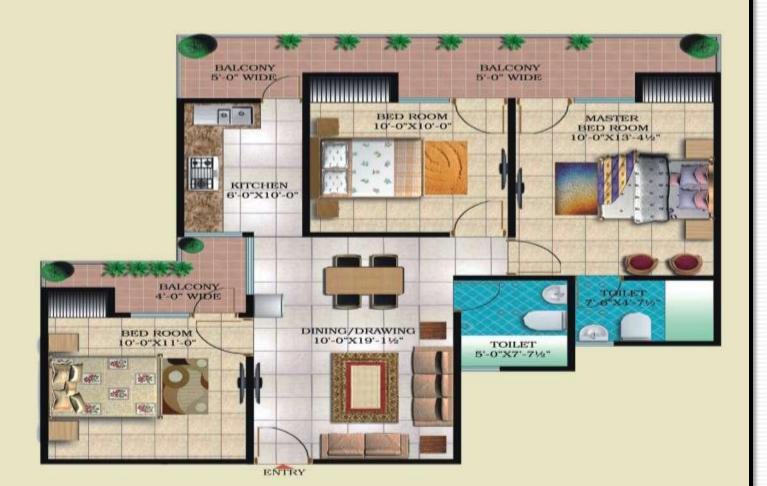

#### 2BHK APARTMENT

- 2 Bedrooms
- 2 Toilets
- 1 Kitchen
- 1 Drawing/Dining
- 1 Store Room
- 2 Spacious Balconies

- + 3 Bedrooms
- 2 Toilets
- + 1 Kitchen
- 1 Drawing/Dining
- 3 Spacious Balconies