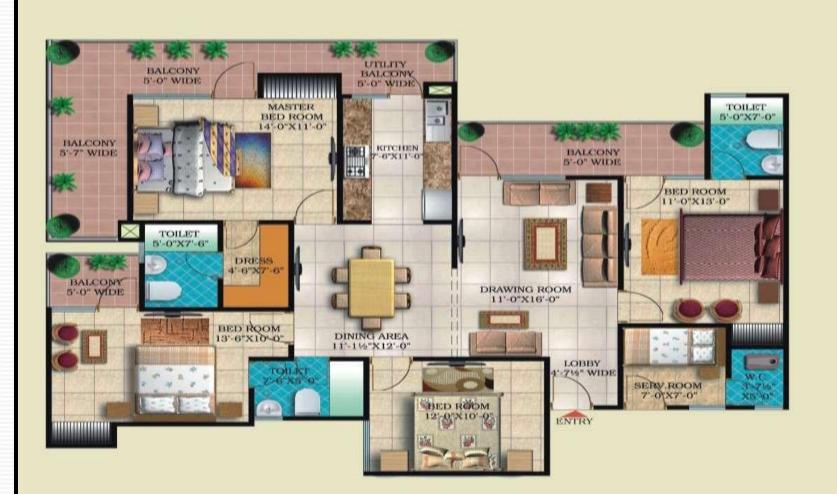

#### 3BHK APARTMENT

- + 3 Bedrooms
- 2 Toilets
- 1 Kitchen
- 1 Drawing/Dining
- 2 Spacious Balconies

- 4 Bedrooms
- 3 Toilets
- 1 Kitchen
- + 1 Drawing/Dining
- 1 Servant Room
- 1 WC Toilet
- 1 Dressing Room + 3 Spacious Balconies