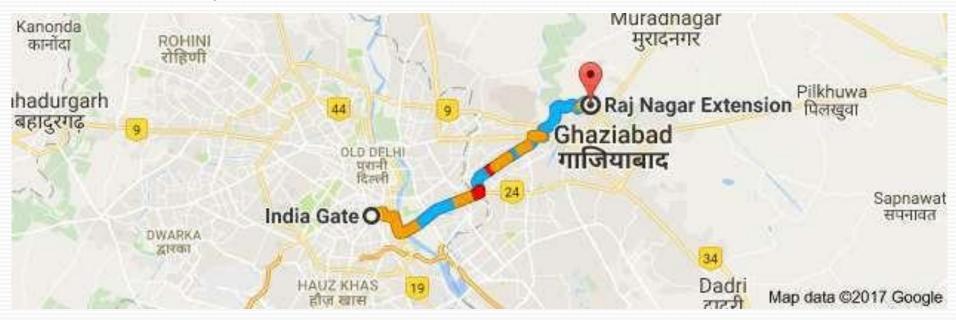

## RAJNAGAR EXT. DELHI -NCR

**Distance from India Gate** – 30 Km – **Time taken by road** – Approx – 70 Minutes