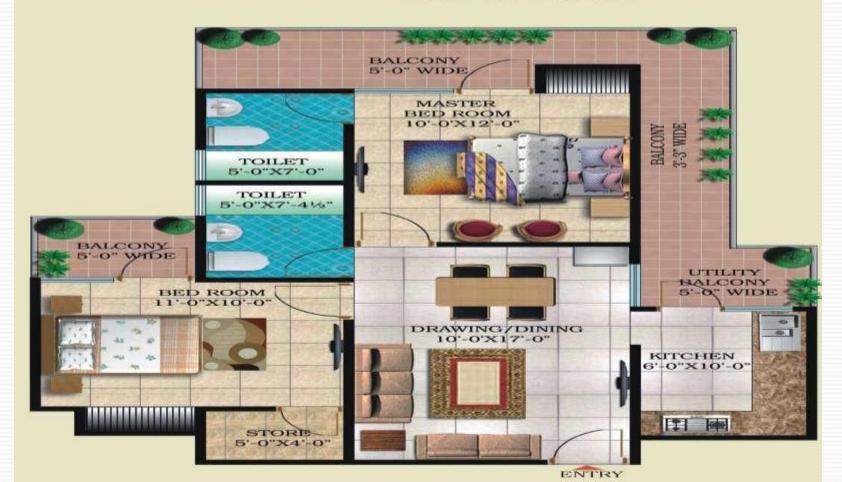

#### 3BHK APARTMENT

- + 3 Bedrooms
- 2 Toilets
- 1 Kitchen
- 1 Drawing/Dining
- 2 Spacious Balconies

- 4 Bedrooms
- 3 Toilets
- 1 Kitchen
- + 1 Drawing/Dining
- 1 Servant Room
- 1 WC Toilet
- 1 Dressing Room + 3 Spacious Balconies